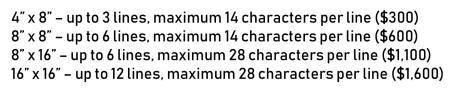

## LONE SAILOR Memorial

The Long Beach Lone Sailor Memorial honors the thousands of men and women who have served, and continue to serve, our nation on the seas. Situated on a peaceful bluff with a panoramic view of the Pacific Ocean, this magnificent bronze statue is surrounded by a plaza of etched bricks. You, too, can be a part of this remarkable history and pay tribute to a loved one, acknowledge a special anniversary or event, or honor those who serve our country by purchasing a commemorative brick. Bricks are available in the following sizes: